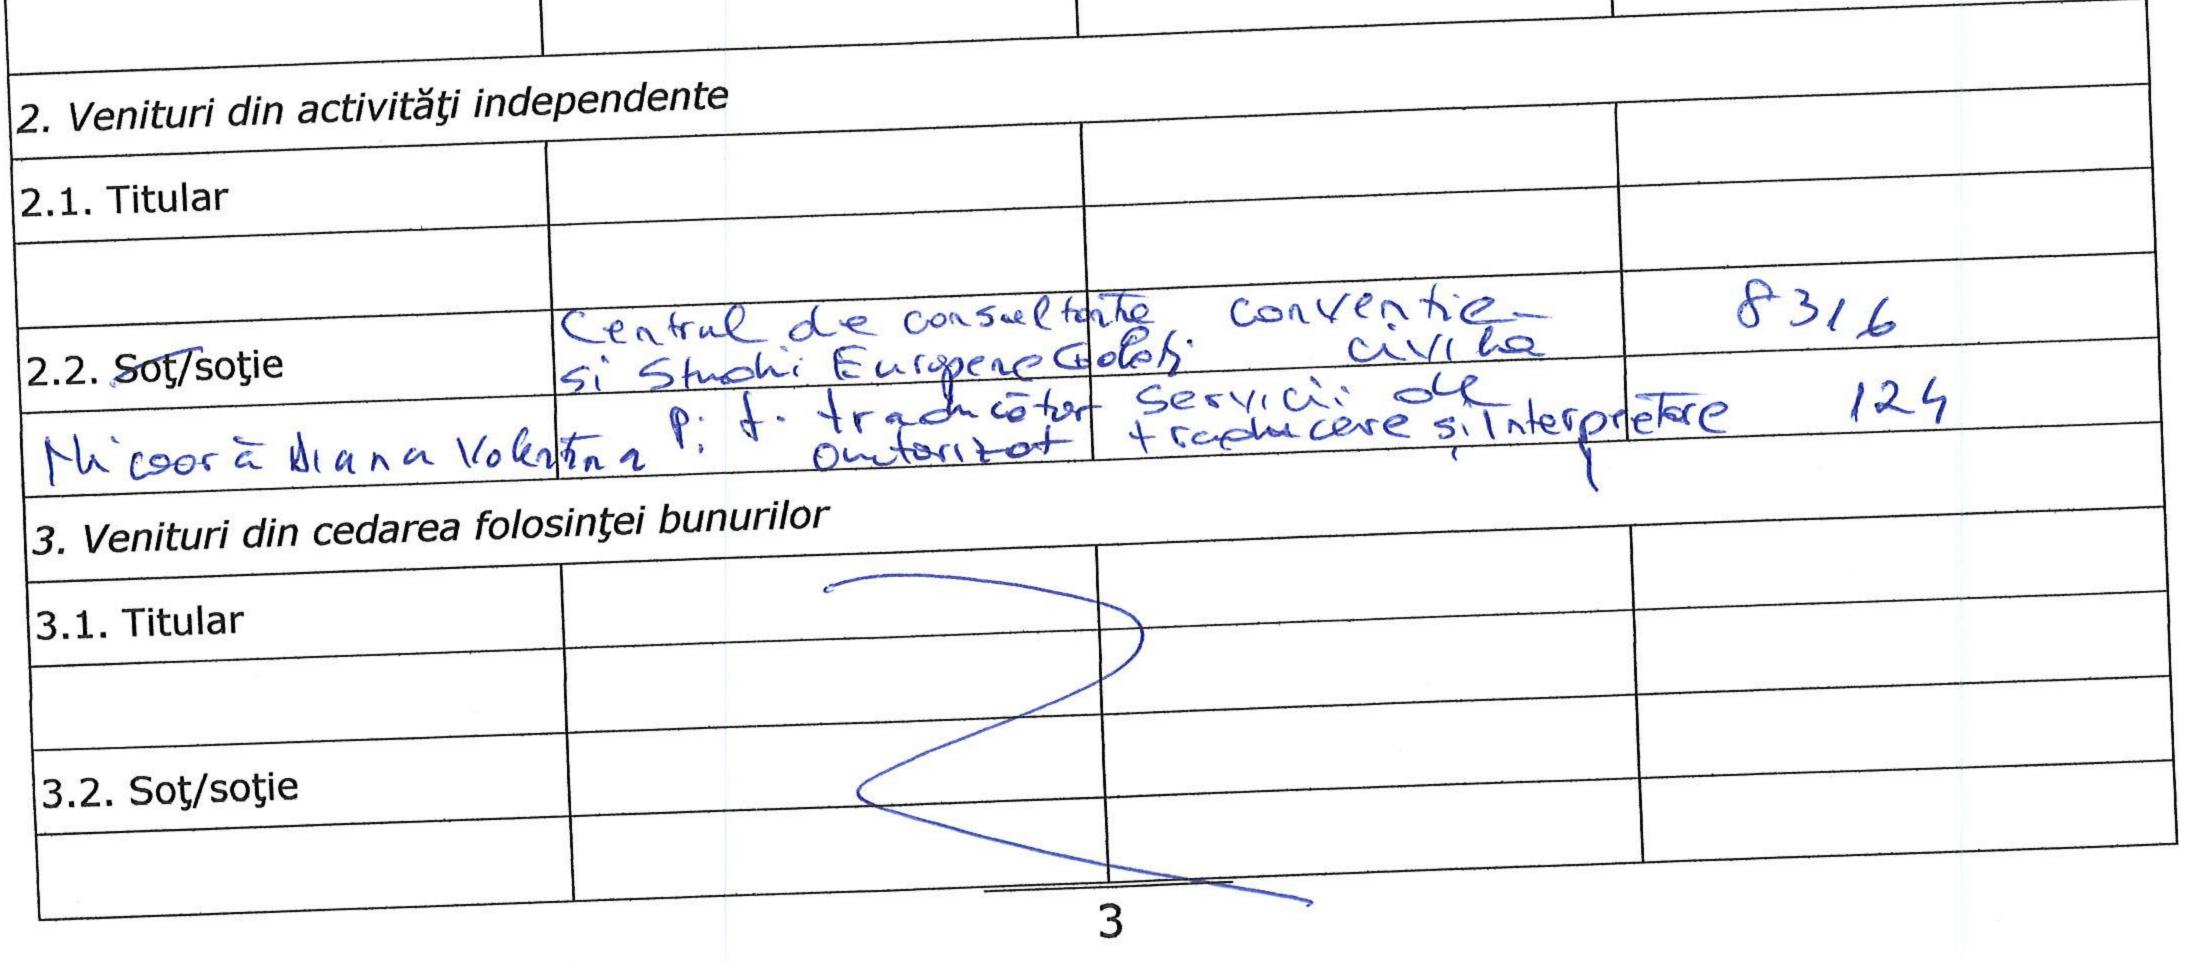

### **II. Bunuri mobile**

1. Autovehicule/autoturisme, tractoare, mașini agricole, șalupe, iahturi și alte mijloace de transport care sunt supuse înmatriculării, potrivit legii.

| Natura        | Marca          | Nr. de bucăți | Anul de fabricație | Modul de dobândire      |
|---------------|----------------|---------------|--------------------|-------------------------|
| Cuntohnism    | Renault Megone | 1             | 2007               | Yantae angorare         |
| cuito turis m | Sect Ibite     | .1            | 2004               | Vanzare -<br>Commosrore |
|               |                |               |                    |                         |
|               |                |               |                    |                         |