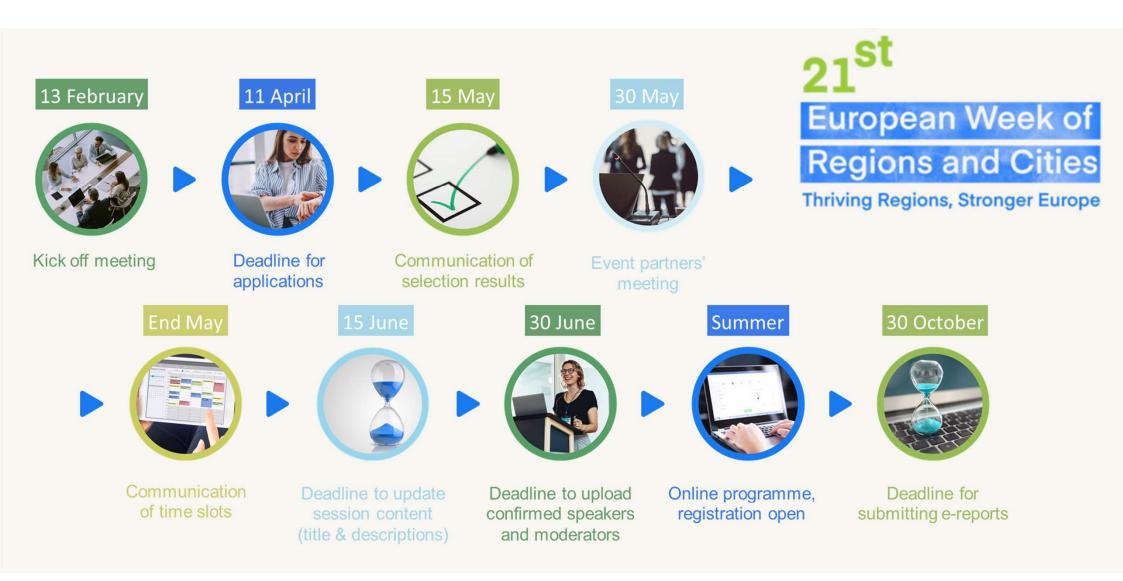

# **HOW TO APPLY?**

Single online application form

Submission deadline: 11 April 2023

**Results of selection procedure: mid-May 2023** 

Ref. Guide point 6